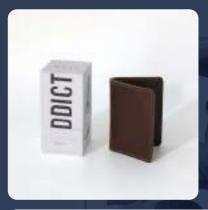

#### Leather Cardholder

Stylish brown leather cardholder with water-resistant design, 5 card slots, and a zipper pocket.