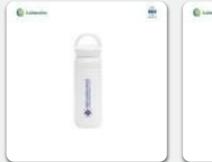

#### **Tumbler LocknLock**

Sleek LocknLock tumbler, 450ml, SUS 304 stainless steel; hygienic, safe, with custom branding options.