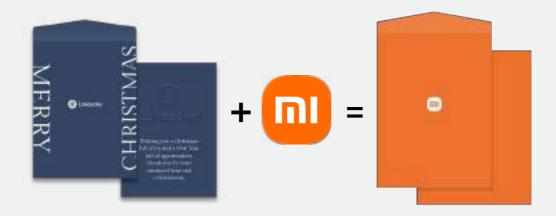

# Select Your Greeting Card

Customize your greeting card with personalized colors, size, designs, and logos to represent your company's values.