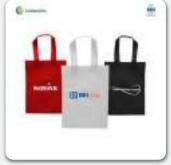

#### **Goodiebag Spunbound**

Durable, eco-friendly goodie bag made of spunbond, customizable in various colors.

\*All products can be customized with a logo (Sticker/Sleeve/Printing/Screen Printing)

Eco-friendly off-white Blacu goodie bag, lightweight and durable, perfect for reusable gifting.

#### **Goodiebag Canvas**

Durable, eco-friendly canvas goodie bag, customizable, spacious design, and perfect for any occasion!