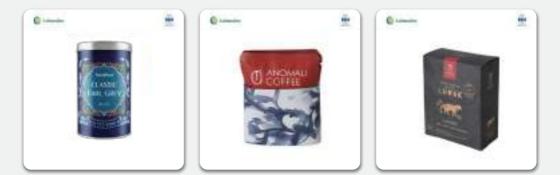

#### **Classic Earl Grey**

Bold black tea with bergamot, energizing and refreshing, hot or iced

#### **Drip Coffee**

Sumatra 100% drip coffee with dark chocolate, caramel, and hazelnut notes. Medium acidity

#### **Drip Coffee Luwak**

Savor the rich flavor of authentic Luwak coffee, expertly crafted for a perfect drip brew.