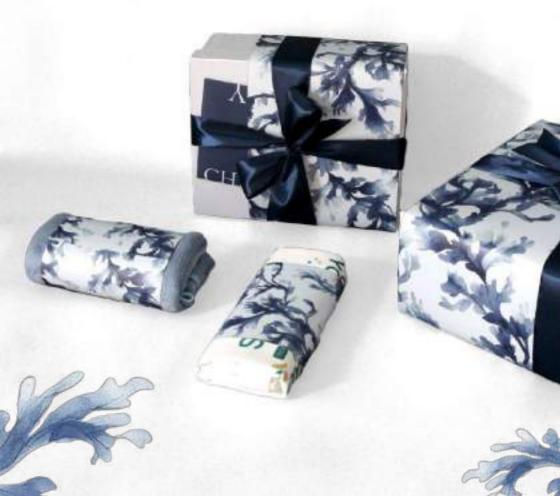

# Glimmer

"Spark joy with timeless elegance"

- 1x Canvas Goodie Bag with Sleeve
- 1x Leather Card Holder
- 1x Premium Egg Mug
- 1x Lokasoka Exclusive Hardbox
- 1x Premium Greeting Card
- 1x Envelope
- 1x Sleeve Box