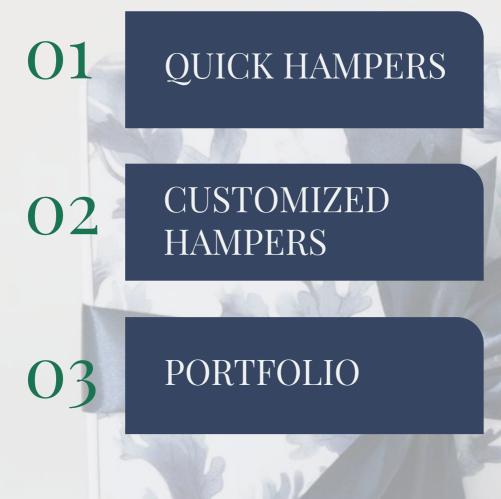

# Lokasoka End Year 2024 Catalogue

Elevate Every Occasion with Thoughtful and Memorable Gifts







### **HOW TO ORDER**







# Table of Contents







# **QUICK HAMPERS**

### "Gift Beyond Boundaries"



# Glimmer





"Spark joy with timeless elegance"



- 1x Canvas Goodie Bag with Sleeve
- 1x Leather Card Holder
- 1x Premium Egg Mug
- 1x Lokasoka Exclusive Hardbox
- 1x Premium Greeting Card
- 1x Envelope
- 1x Sleeve Box



## Savor



### "Indulge in flavors crafted for togetherness"



- 1x Premium Egg Mug
- 1x Blooms Chocolate
- 1x Roasted Almond
- 1x Drip Coffee
- 1x Lokasoka Exclusive Hardbox
- 1x Premium Greeting Card
- 1x Envelope
- 1x Sleeve Box



### Aura



"Wrap yourself in soothing calm"



- 1x Vanilla Bath Bomb
- 1x Premium Face Towel
- 1x Lokasoka Exclusive Hardbox
- 1x Premium Greeting Card
- 1x Envelope
- 1x Sleeve Box



## Luxe



ISO

### "For those who cherish the art of refinement"



- 1x Essence EDP
- 1x