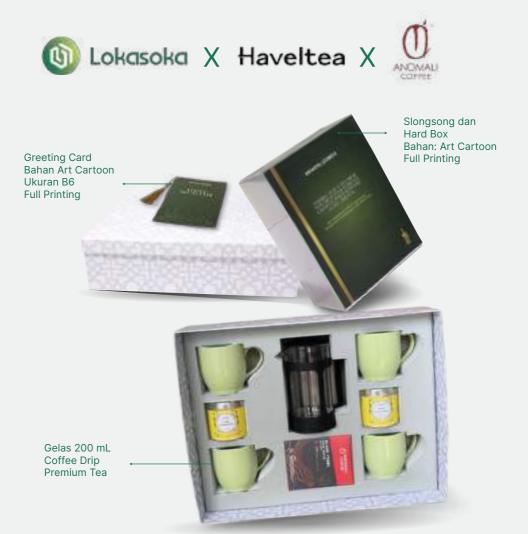

s Pen**

Stylish metal stylus pen with dual function and customizable branding. Perfect for any occasion!

#### **Wooden Coaster**

Elegant wooden coaster crafted from premium pine wood, featuring a classic Parang motif for a touch of tradition.

#### Wooden Coaster with Snack Tray

A versatile pine wood tray with traditional Kawung motif, perfect for holding a coaster and snacks.

#### \*All products can be customized with a logo (UV Printing/Engraving/Screen Printing/Embossing/Debossing/DTF/Printing)





# Select Your Greeting Card

Customize your greeting card with personalized colors, size, designs, and logos to represent your company's values.



### What parts can you customize on a greeting card?











IDR 1.6 Billion | One Week Order | >2,800 Packages





### Our Portfolio



IDR 1.5 Billion | One Week Order | >2,800 Packages