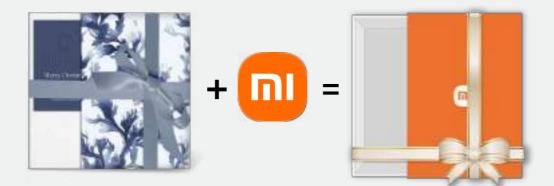

# Customize your box from color, size, design, and logo to reflect your company's values

# Select Your Greeting Card

Customize your greeting card with personalized colors, size, designs, and logos to represent your company's values.