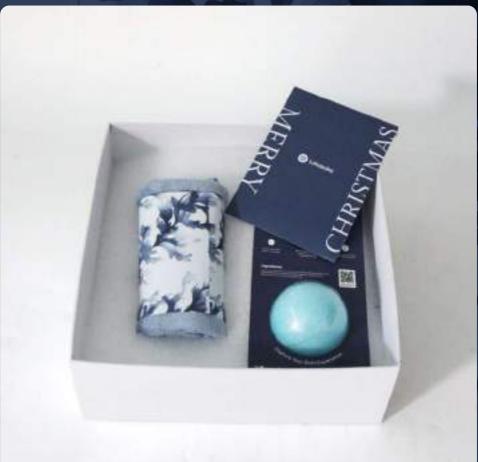

### Aura

"Wrap yourself in soothing calm"

- 1x Vanilla Bath Bomb
- 1x Premium Face Towel
- 1x Lokasoka Exclusive Hardbox
- 1x Premium Greeting Card
- 1x Envelope
- 1x Sleeve Box