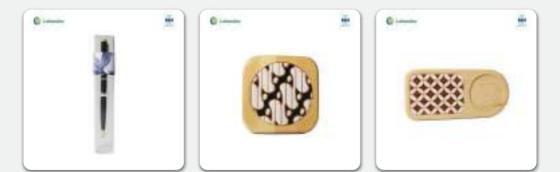

#### **Metal Stylus Pen**

Stylish metal stylus pen with dual function and customizable branding. Perfect for any occasion!

#### **Wooden Coaster**

Elegant wooden coaster crafted from premium pine wood, featuring a classic Parang motif for a touch of tradition.

#### Wooden Coaster with Snack Tray

A versatile pine wood tray with traditional Kawung motif, perfect for holding a coaster and snacks.