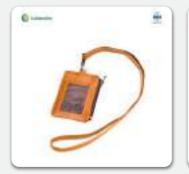

#### Leather Cardholder

Stylish brown leather cardholder with water-resistant design, 5 card slots, and a zipper pocket.