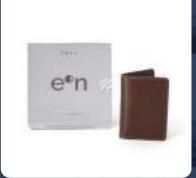

#### Leather Cardholder

Stylish brown leather cardholder with water-resistant design, 5 card slots, and a zipper pocket.