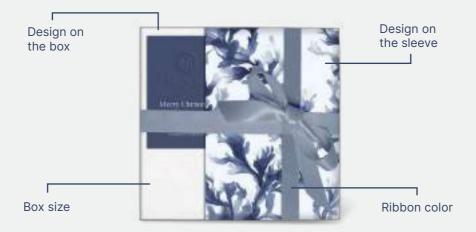

### What parts can you customize on a box?

### What parts can you customize on a greeting card?

IDR 1.6 Billion | One Week Order | >2,800 Packages