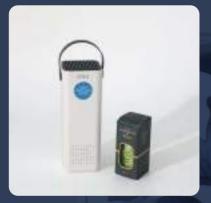

# Whiff

"Breathe life into every space"

### Product Detail

- 1x Portable Air Purifier
- 1x Anosmia Therapy Essential Oil

🚯 Lokasoka 🛛

- 1x Lokasoka Exclusive Hardbox
- 1x Premium Greeting Card
- 1x Envelope
- 1x Sleeve Box