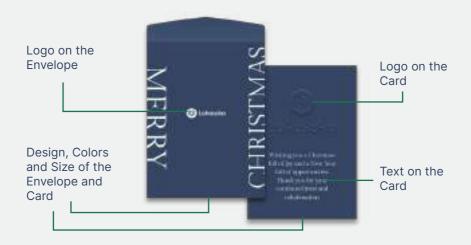

### What parts can you customize on a greeting card?

IDR 1.6 Billion | One Week Order | >2,800 Packages