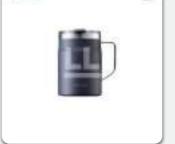

#### Mug LocknLock

Stylish LocknLock mug with secure lid, perfect for on-the-go hydration