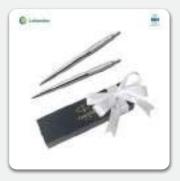

#### Parker Pen

Parker pen in stainless steel, 14 cm, grey; iconic design, lightweight, perfect for daily use