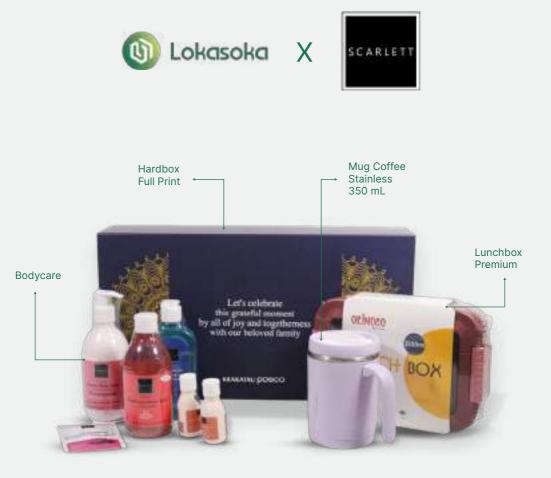

grey; iconic design, lightweight, perfect for daily use



#### **Metal Stylus Pen**

Stylish metal stylus pen with dual function and customizable branding. Perfect for any occasion!

#### **Wooden Coaster**

Elegant wooden coaster crafted from premium pine wood, featuring a classic Parang motif for a touch of tradition.

#### Wooden Coaster with Snack Tray

A versatile pine wood tray with traditional Kawung motif, perfect for holding a coaster and snacks.

#### \*All products can be customized with a logo (UV Printing/Engraving/Screen Printing/Embossing/Debossing/DTF/Printing)





# Select Your Greeting Card

Customize your greeting card with personalized colors, size, designs, and logos to represent your company's values.



### What parts can you customize on a greeting card?











IDR 1.6 Billion | One Week Order | >2,800 Packages





### Our Portfolio



IDR 1.5 Billion | One Week Order | >2,800 Packages